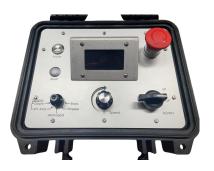

## Geophysical logging winch 300 m - 984 ft

This winch provides a powerful yet compact solution for geophysical logging operations down to depths of 300 m - 984 ft when equipped with standard 4 conductor 3/16" cable. An integrated depth measurement system and automated cable spooling simplify the logging procedure. It is controlled remotely via a control case.