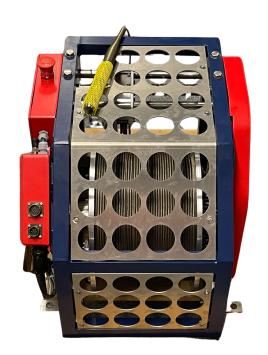

## Geophysical logging winch 300 m - 984 ft

This winch provides a powerful yet compact solution for geophysical logging operations down to depths of 300 m - 984 ft when equipped with standard 4 conductor 3/16" cable. An integrated depth measurement system and automated cable spooling simplify the logging procedure. It is controlled remotely via a control case.

## **Specifications**

√ Cable capacity: 300 m -984 ft (3/16" cable),

√ Maximum winding speed: 20 m/min - 66 ft/min

✓ Dimensions: 52 x 45 x 57 cm - 20.5 x 17.7 x 22.4"

√ Weight: 40 kg -88 lbs w/o cable – approx 70 kg - 154 lbs with 300 m of cable