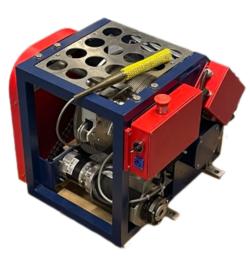

## Geophysical logging winch 300 m - 984 ft

This winch provides a powerful yet compact solution for geophysical logging operations down to depths of 300 m - 984 ft when equipped with standard 4 conductor 3/16" cable. An integrated depth measurement system and automated cable spooling simplify the logging procedure. It is controlled remotely via a control case.

## **Specifications**

√ Cable capacity: 300 m -984 ft (3/16" cable),

√ Maximum winding speed: 20 m/min - 66 ft/min

✓ Dimensions: 52 x 45 x 57 cm - 20.5 x 17.7 x 22.4"

√ Weight: 40 kg -88 lbs w/o cable – approx 70 kg - 154 lbs with 300 m of cable