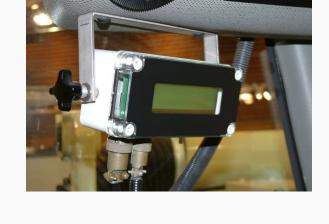

### **MAIN FEATURES**

The **InclinoLIM 2D** is an angle indicator which displays in realtime the 2D pitch tilt of drill mast.

The **InclinoLIM 2D** can be installed on any type of drill rig, indoor (with cabin) or outdoor (IP 68) with a specific protection.

INCLINOCAN box containing the two X, Y inclinometers. This box is fitted on the drill mast.