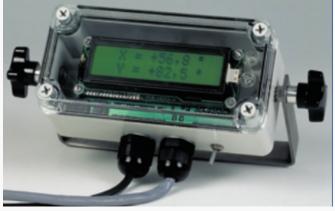

# The **InclinoLIM 2D** diplays in realtime the two angles (X,Y +/- 70° relative to the vertical) of the drill mast on a backlit LCD display with 2 lines of 16 characters of 8 mm high. The values are dimensioned to 99.9° within $1/10^\circ$ .

#### **DISPLAY UNIT :**

✓ Weight : < 0.5 kg (1.10 lbs) .</li>
✓ Height : 75 mm (3") x 140 mm (5.5")\*
✓ Width : 165 mm (6.5") x 230 mm (9")\*
✓ Depth : 70 mm (2.8").
✓ Packaging : plastic case with transparent cover.
✓ Tightness : IP 68.
✓ EMC Protection.
✓ Power supply : 12/24 VDC.
✓ Power consumption : 5 VA max.