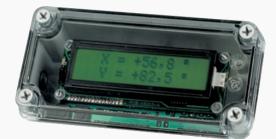

# The **InclinoLIM 2D** diplays in realtime the two angles (X,Y +/- 70° relative to the vertical) of the drill mast on a backlit LCD display with 2 lines of 16 characters of 8 mm high. The values are dimensioned to 99.9° within $1/10^\circ$ .

#### **DISPLAY UNIT :**

✓ Weight : < 0.5 kg (1.10 lbs) .</li>
✓ Height : 75 mm (3") x 140 mm (5.5")\*
✓ Width : 165 mm (6.5") x 230 mm (9")\*
✓ Depth : 70 mm (2.8").
✓ Packaging : plastic case with transparent cover.
✓ Tightness : IP 68.
✓ EMC Protection.
✓ Power supply : 12/24 VDC.
✓ Power consumption : 5 VA max.