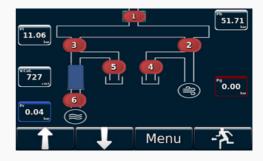

#### Measurement menu

Volume (cm3)

250
225
200
175
150
125
100
75
50
25
0
0
5
10
15
20
25
Menu
-X

**Borehole configuration** 

**Test curve** 

Maintenance menu

Phone: +33 472 14 68 30 / Email: lim@lim.eu