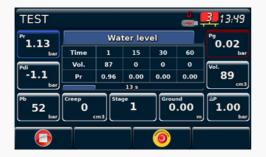

### **Automatic mode**

- ✓ Self execution of pressuremeter tests
  ✓ Possible intervention of the operator who can choose intervals between pressure stages
  - √ Schedule test end according to conditions defined by the operator

### Semi-automatic mode

✓ Pressure stage monitoring by the operator
✓ End of test on operator action