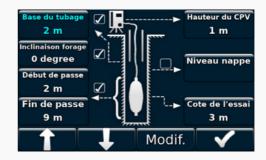

#### **Technical specifications**

- ✓ In situ pressuremeter tests can be carried out up to 130 bar (HP Version)
- √ Automatic calculation of differential pressure as a function of depth
  - √ No limitation in depth
  - ✓ Regulation of pressures via pilot operated servovalves
- √ Constant control of variables to keep the device security in case of overpressure or too large volume
  - ✓ Initial conditions control to assume the proper execution of in situ pressuremeter tests
  - √ Choice of the pressuremeter tests procedure: 
    automatic or semi-automatic
    - ✓ File transfer via USB, 3G/4G and Wifi
      - √ 12-24 VDC power supply
  - ✓ Automatic data transfer and processing with LIM@Mail & GEO-LOG 4