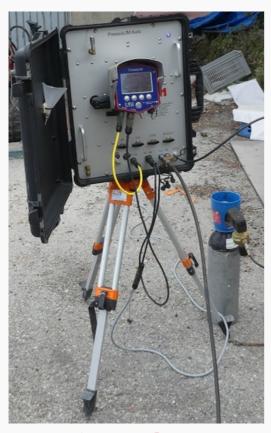

# Digital Pressure Volume Controller (PVC) for in situ pressuremeter

The **PressioLIM AUTO** is a Pressure Volume Controller (PVC) that performs in situ pressuremeter tests in automatic or semi-automatic mode via servovalves. It allows stand-alone and smart regulation management of the different Pressure & Volume variables.

✓ Weight: 26kg - 57 lbs✓ Size: 62 x 49 x 22 cm24 x 19 x 9 inch

The PressioLIM AUTO must be used with a PocketLIM 5G or a MiniLIM 5G (PRESSIO or GEOTECH versions)